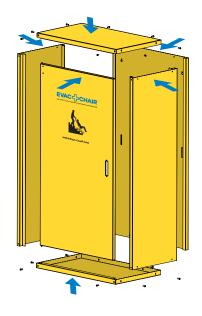

### STANDARD FEATURES

- Commercial storage cabinet
- Easy to assemble aluminium storage cabinet comes flat packed with 5 panels and fixing bolts.
- Assembled in 20 minutes (2 people recommended)
- · Can be wall or floor mounted
- Made from aluminium
- Highly visible EVAC+CHAIR identifying logo on door
- Wide manual door, with non-locking paddle handle, for easy access and quick removal.
- Single wall design cabinet with pre-drilled holes in back of cabinet for easy wall mounting

### **SPECIFICATIONS**

| COLOUR | YELLOW        |
|--------|---------------|
| HEIGHT | 50.25 inches  |
| WIDTH  | 30.375 inches |
| DEPTH  | 16.5 inches   |
| WEIGHT | 57 lbs        |

NOTE: Assembly of storage cabinet required for the benefit of product shipping and to minimise damage and cost.