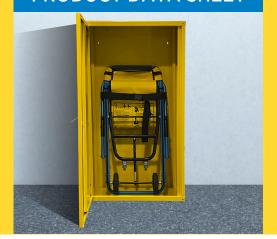

# **Evac+Chair Storage Cabinet**

An aluminium self assembly steel storage cabinet. Has a wide manual door, with non-locking paddle handle, for easy access and quick removal of your evacuation chair.

### STANDARD FEATURES

- Commercial storage cabinet
- Easy to assemble aluminium storage cabinet comes flat packed with 5 panels and fixing bolts.
- Assembled in 20 minutes (2 people recommended)
- · Can be wall or floor mounted
- Made from aluminium
- Highly visible EVAC+CHAIR identifying logo on door
- Wide manual door, with non-locking paddle handle, for easy access and quick removal.
- Single wall design cabinet with pre-drilled holes in back of cabinet for easy wall mounting