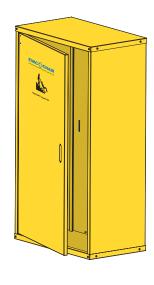

# **Evac+Chair Storage Cabinet**

An aluminium self assembly steel storage cabinet. Has a wide manual door, with non-locking paddle handle, for easy access and quick removal of your evacuation chair.

### **SPECIFICATIONS**

| COLOUR | YELLOW        |
|--------|---------------|
| HEIGHT | 50.25 inches  |
| WIDTH  | 30.375 inches |
| DEPTH  | 16.5 inches   |
| WEIGHT | 57 lbs        |

NOTE: Assembly of storage cabinet required for the benefit of product shipping and to minimise damage and cost.