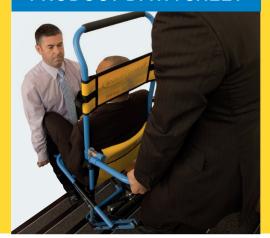

# Evac+Chair® 600H

THE ONLY EVACUATION CHAIR ON THE MARKET WITH A DUAL POSITION SEAT

The Evac+Chair® 600 is a single operator chair which also incorporates 2 carrying handles that allow for 2 to 4 person upwards evacuation in locations with difficult access.

### **3enefits**

Designed in the US **FDA** Registered Provides a quick, easy and safe emergency evacuation Easy to use One or two person operation

Lightweight No heavy lifting required Enables small attendants to easily

- move passengers three times their size Easy to open, ready to use in seconds
- Folds for compact storage
  - Exceeds fire safety requirements and emergency response guidelines established to support the Americans with Disabilities Act
- Wall mountable