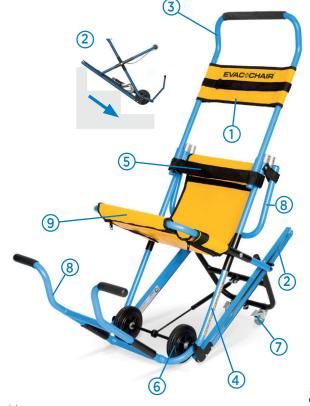

### **Features**

- 1 Adjustable patient head restrain Limits movement, securing the passenger in place
- 2 Friction tracks (Evac+Track techno The self braking reinforced tracks contr of descent for easy single person opera
- 3 Ergonomic adjustable handle For ease of deployment and compact
- 4 Reflective decals For easy location in situations of poor
- 5 Quick release safety belts (Head, Chest, Thigh) For increased passenger safety
- 6 Heavy duty wheels Ideal for operation over uneven terrain
- 7 Lockable rear wheels

Can be applied in situations where the needs to remain in a stationary positio

- 8 Fold away front and rear grab Single person operation with fold away allowing up to 4 people to assist with
- 9 Dual position seat

Dual position seat allows the user to decide each time which seating position they desire

Flat seat with zipped side panels and over thigh quick release passenger restraint