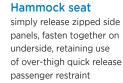

Dual position seat allows the user to decide each time which seating position they desire

Flat seat with zipped side panels and over thigh quick release passenger restraint