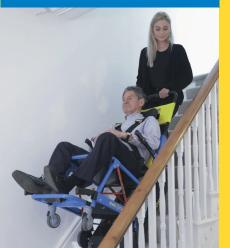

### A STRONG AND EASY TO DEPLOY EVACUATION CHAIR

The Evac+Chair® 750H evacuation chair is capable of various forms of evacuation. Suitable for 1 or 2 person operation, our Evac-Trac belts give the user ultimate control for descending evacuation and features carry handles enabling the chair to be carried upstairs.