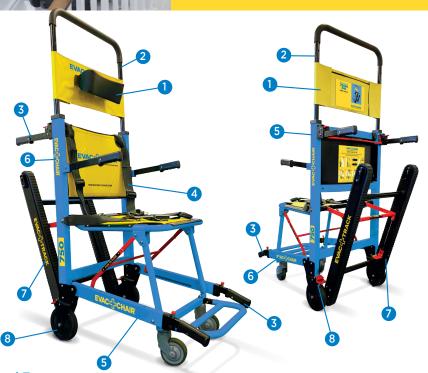

#### **General Features**

- 1 Head support with padded cushion Headrest with padded cushion for comfortably securing the passenger in place
- 2 Anti-slip height adjustable handle For ease of deployment, operation and compact storage
- 3 Additional operator handles For added stability when employing additional operators
- 4 Quick release 4-point harness 4 point harness for increased passenger welfare

- 5 High strength aluminium frame Increased strength and robustness for continued use
- 6 Way finding decals For easy location in emergency situations
- 7 Adjustable self braking Evac+Tracs Reinforced adjustable tracks control speed of descent on all types of stairways
- 8 Industrial locking rear wheels For application in situations where the chair needs stay in a stationary position