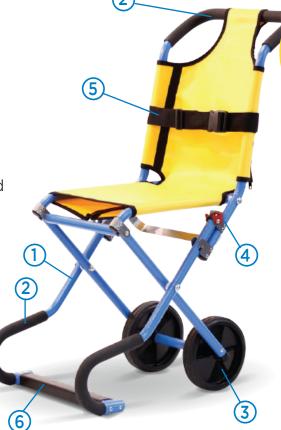

# 1 Lightweight aluminum construction

Increased strength and robustness for continued use

# 2 Integrated handles (no pinch points)

For effective grip when lifting and transporting the passenger

## 3 Large wheels

For increased stability when transporting over rough terrain

# 4 Unique locking system

When deployed it automatically locks chair into it's useable position

# 5 Adjustable patient straps

For increased passenger safety

#### 6 Footrest

For passenger comfort during transportation

INCLUDES PROTECTIVE COVER AND WALL MOUNTING BRACKETS