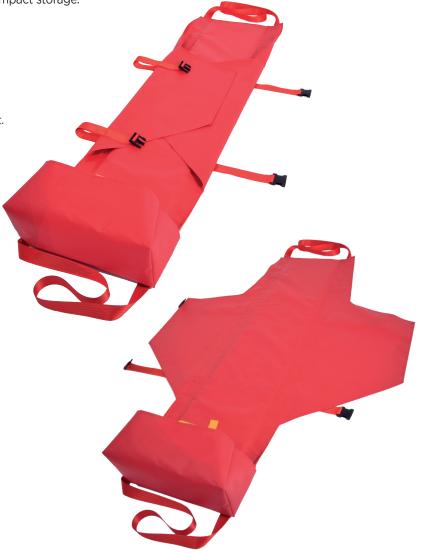

The Ulti-Mat consists of a single piece of very strong webbing which runs the full length of the unit encapsulating both head and foot end pulling straps, together with the two body straps for tall and short patients along with a leg strap. Once the patient is on the unit they can be enveloped for security by the wings on either side then secured by the webbing and buckles and pulled to safety by means of the head and foot pull straps. On the base of the unit are four carrying handles in high visibility yellow. The Ulti-Mat can be rolled up into its self contained pouch/foot pocket for convenient compact storage.

#### **Features**

- · Simple and quick to deploy.
- Mat is simply rolled out for vertical and horizontal evacuation.
- Allows staff to transport patients 2 3 times their own weight.
- No lifting uses roll and drag method.
- Webbing Design provides patient stabilization.
- Sled curves and wraps around evacuee for added protection.
- Two securing cross straps.
- Can be used with backboard or basket stretcher.
- Each sled rolls up compactly into it's own carry bag